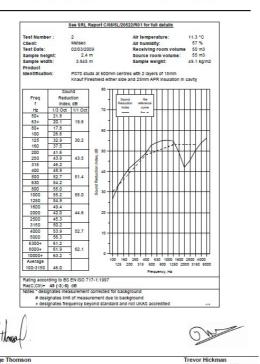

## System Performance Breakdown

Fire Resistance:

BS476 Part 22:1987:

Test Ref & Date or Applied Ref & Report:

Max Height: Thickness:

Duty Grade: BS 5234: Part 2:1992:

Sound Insulation:

120/120 Minutes (Integrity/Insulation). BRE 288793 - BRE Report P102396-1011B Refer to Speedline Specification Clause 208 mm. (At Base Track, Excluding Finishes)

Severe - Annexes A-F

49 RwdB, Date Tested or Assessed Against - 70-K-62(25)

Sound Research Laboratories Limited

y, Suffolk CO10 0TH 787) 247595 Fax: 01787 248420 sriftssoundresearch co.uk

Contract: C/08/5L/20522 1 of 1 20 April 2009