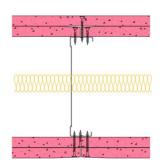

## 146-K-62(25) - SPEEDLINE System Data Sheet - Version V1 (24-10-23)

SPEEDLINE 146mm 'C' Stud Partition @600mm Ctrs, with 2x Knauf 15mm Fire Panel each side, 25mm APR

## System Performance Breakdown

Fire Resistance:

BS476 Part 22:1987:

Test Ref & Date or Applied Ref & Report:

Max Height: Thickness:

Duty Grade: BS 5234: Part 2:1992:

Sound Insulation:

120/120 Minutes (Integrity/Insulation). BRE 288793 - BRE Report P102396-1011B Refer to Speedline Specification Clause 208 mm. (At Base Track, Excluding Finishes)